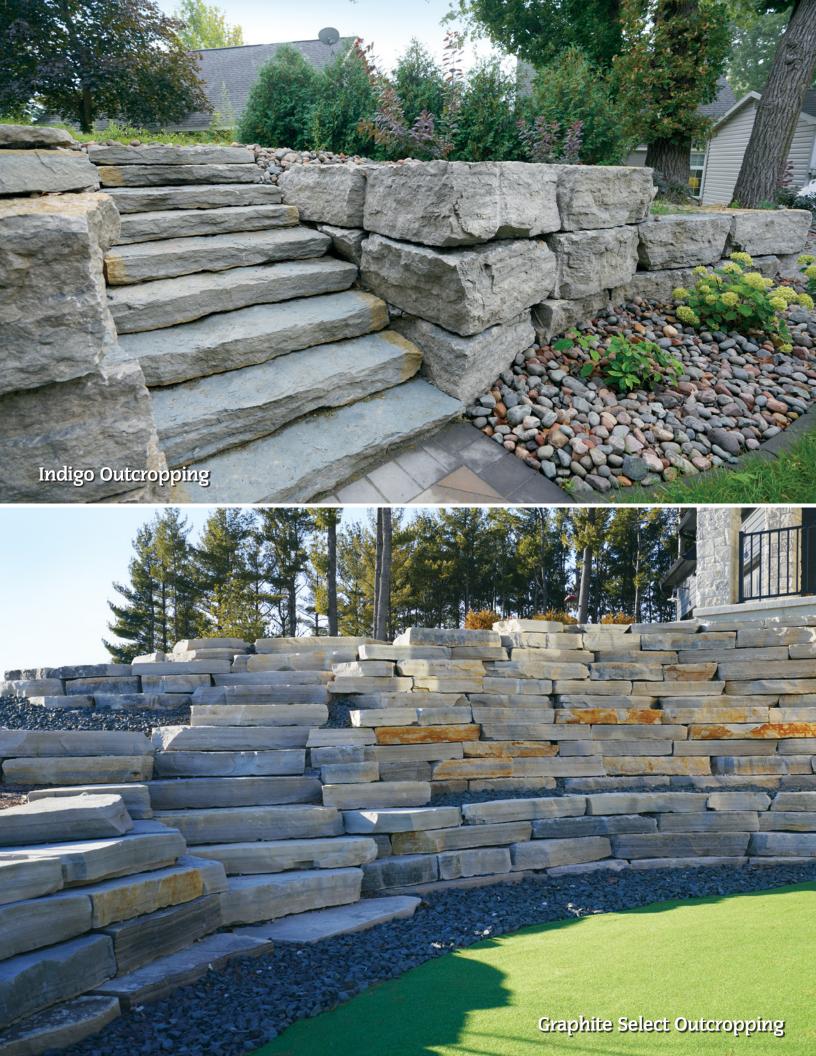

### Make your outdoor space yours.

Our landscape stone products create personalized landmarks around your home. Whether it's customizing the entrance of your home, garden area, patio, or expanding your backyard living space, Fond du Lac Natural Stone has the look to match your style.