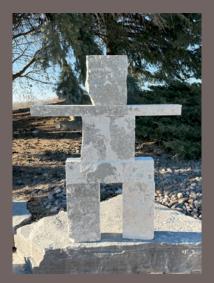

## Inukshuk (Call for Availability)

Inukshuk is a mysterious monument of a human-like figure made of natural stone used for communication and survival. In the traditional Canadian Intuit culture, an Inukshuk symbolizes "someone was here" or "you are on the right path." A familiar Inukshuk is a welcome sight to a traveler on a featureless and forbidding landscape.