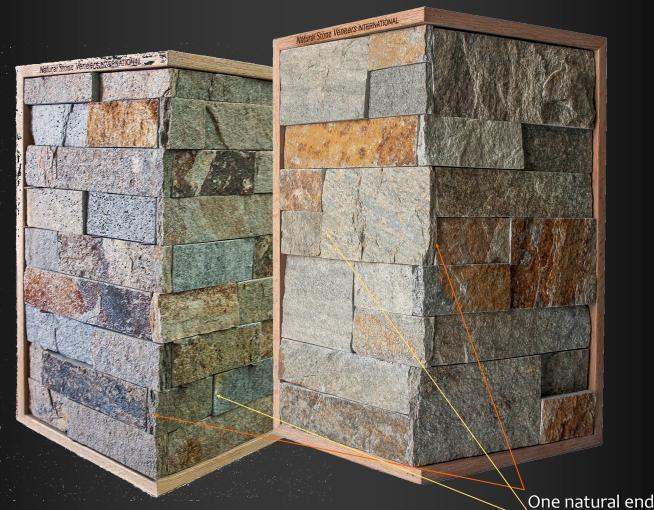

## General Information:

- Designed for tight-fit, fast installation.
- One sawn end, one natural end per piece (no full returns)
- Use for traditional 90 degree outside corners
- Lengths: 4" 8"
- Heights: 2-1/2", 5" (product dependent)
- Squared Ends

## Packaging / Quantities:

- 10 linear ft (box)
- 5 linear ft (1 bag) and increments thereof
- 100 linear ft (crate of 20 bags, each containing 5 linear ft)

One natural end
One sawn end
Squared ends
No full returns